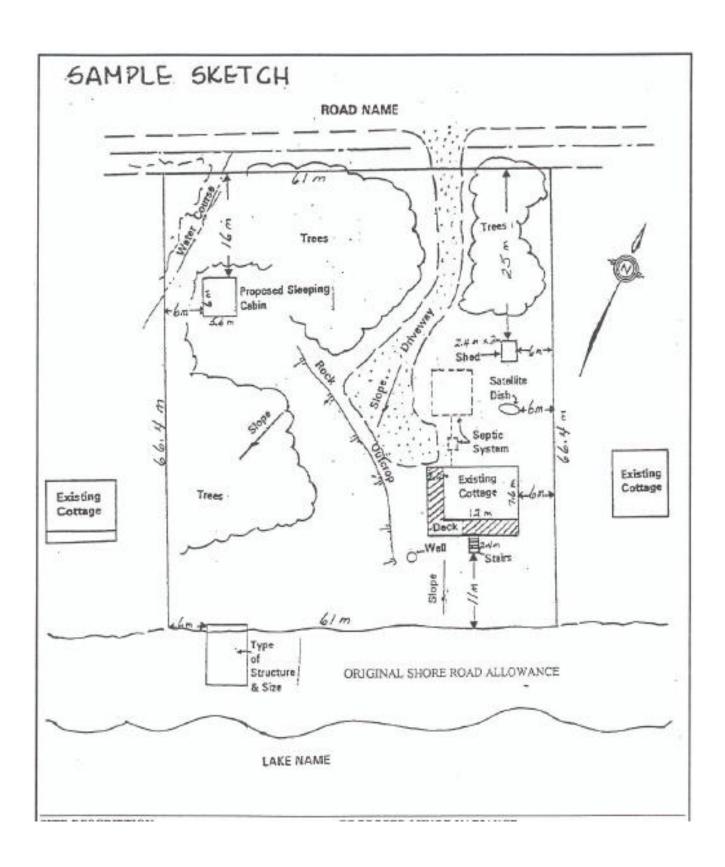

## **Municipality:**

Permit #

πι της space ριονίαςα, αιαν site plan as neatly and accurately as possible, from a survey if available.

- 1. Draw street(s) and right of ways and driveway
- 2. Draw property lines and dimensions
- 3. Draw proposed and existing buildings showing any attached porch(es), deck(s), chiminey(s), carport(s)or garage(s), etc
- 4. Draw proposed or existing septic system including drainage.
- 5. Show distances of buildings from property lines or other structures
- 6. Show all major utility towers when applicable.

| 7. Show drainage patterns | <br> |  |
|---------------------------|------|--|
|                           | <br> |  |
|                           |      |  |
|                           |      |  |
|                           |      |  |
|                           |      |  |
|                           |      |  |
|                           |      |  |
|                           |      |  |
|                           |      |  |
|                           |      |  |
|                           |      |  |
|                           |      |  |
|                           |      |  |
|                           |      |  |
|                           |      |  |
|                           |      |  |
|                           |      |  |
|                           |      |  |